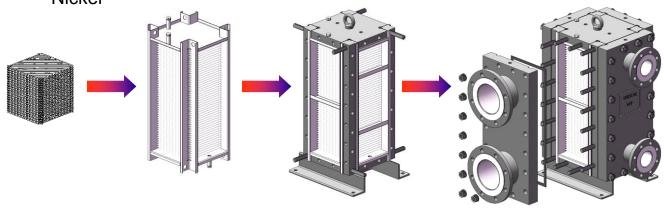

## WeldPack® Welded Plate Heat Exchangers

Vitherm WeldPack® welded plate heat exchanger is a compact solution to work in high operating pressures, and high or low operating temperatures.

## Advantages of WeldPack®:

- no interplate gaskets
- accessible on both sides
- easier to access & easier to clean
- closer temperature approach possible
- compactness very little space required
- lower capital cost
- low-maintenance
- · fully welded by robot

#### **Available Materials:**

Any alloy that can be pressed & welded

- SS316L (Standard)
- Titanium & Titanium + 0.2 Pd.
- Hastelloy® C-2000, C-276, C-22, B2
- Avesta 254 SMO, 904L
- Nickel

- Uranus B-6
- Incoloy / Inconel
- Monel
- Tantalum