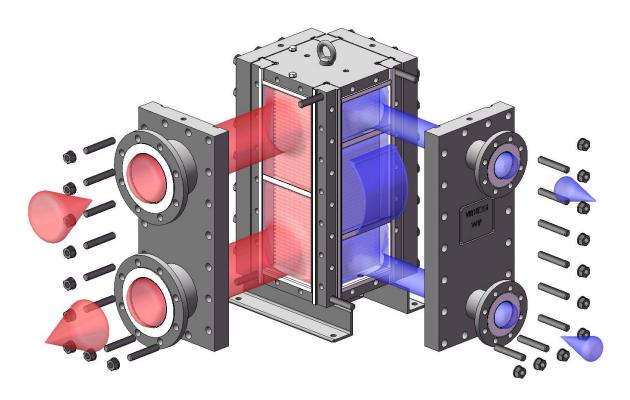

## WeldPack® Welded Plate Heat Exchangers

Vitherm WeldPack® welded plate heat exchanger is a compact solution to work in high operating pressures, and high or low operating temperatures.

## Advantages of WeldPack®:

- no interplate gaskets
- accessible on both sides
- easier to access & easier to clean
- closer temperature approach possible
- compactness very little space required
- lower capital cost
- low-maintenance
- · fully welded by robot