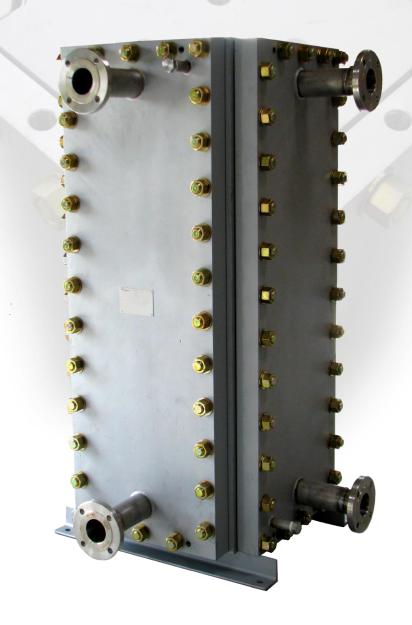

## WeldPack® Welded Plate Heat Exchangers

Vitherm WeldPack® welded plate heat exchanger is a compact solution to work in high operating pressures, and high or low operating temperatures.

## Advantages of WeldPack®:

- no interplate gaskets
- accessible on both sides
- easier to access & easier to clean
- closer temperature approach possible
- compactness very little space required
- lower capital cost
- low-maintenance
- · fully welded by robot

# WeldPack® Welded Plate Heat Exchangers

The WeldPack® is available in several models, ranging from 2.4 sqm, up to 1,530 sqm of heat transfer area.

**Design Pressure:** Vacuum / 50 barg **Design Temperature:** - 40 ° C / 400 °C